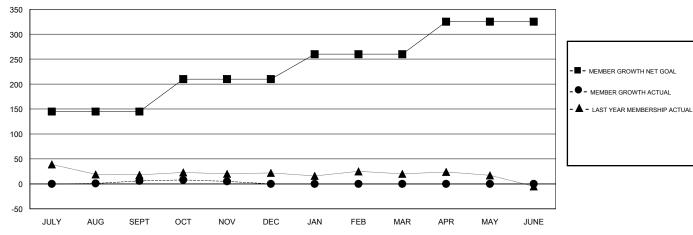

## **LOCATION CALIFORNIA**

**GMT CA** 

| Clubs                 |               |           |               | Members               |                           |                         |                                                    |
|-----------------------|---------------|-----------|---------------|-----------------------|---------------------------|-------------------------|----------------------------------------------------|
| RESULTS FOR 2017-2018 |               |           |               | RESULTS FOR 2017-2018 |                           |                         |                                                    |
| QUARTER               | NEW CLUB GOAL | NEW CLUBS | DROPPED CLUBS | QUARTER               | MEMBER GROWTH NET<br>GOAL | MEMBER GROWTH<br>ACTUAL | DROPPED<br>MEMBERS ACTUAL<br>(including transfers) |
| JULY/AUG/SEPT         | 4             | 3         | 1             | JULY/AUG/SEPT         | 145                       | 140                     | 105                                                |
| OCT/NOV/DEC           | 2             | 0         | 0             | OCT/NOV/DEC           | 65                        | 17                      | 17                                                 |
| JAN/FEB/MAR           | 1             | 0         | 0             | JAN/FEB/MAR           | 50                        | 0                       | 0                                                  |
| APR/MAY/JUNE          | 2             | 0         | 0             | APR/MAY/JUNE          | 65                        | 0                       | 0                                                  |

# GOALS AND ACTUAL MEMBERS CUMULATIVE

| DROPPED CLUBS: 1  DROPPED MEMBERS |     | 23 CLUBS OF 47 ADDED 1 OR MORE<br>NEW MEMBERS | GENDER DISTRIBUTION  MALE 726 (57.21%)  FEMALE 543 (42.79%)  Women Percentage Fiscal Year Goal: 30% |     |  |
|-----------------------------------|-----|-----------------------------------------------|-----------------------------------------------------------------------------------------------------|-----|--|
| DECEASED                          | 2   | CLICK HERE FOR CUMULATIVE                     | TOTAL FAMILY UNIT MEMBERS                                                                           |     |  |
| CLUB CANCELLED                    | 0   | MEMBERSHIP DATA                               |                                                                                                     |     |  |
| OTHER                             | 120 |                                               | FAMILY MEMBERS PAYING HALF DUES                                                                     | 105 |  |
| TOTAL                             | 122 |                                               |                                                                                                     |     |  |