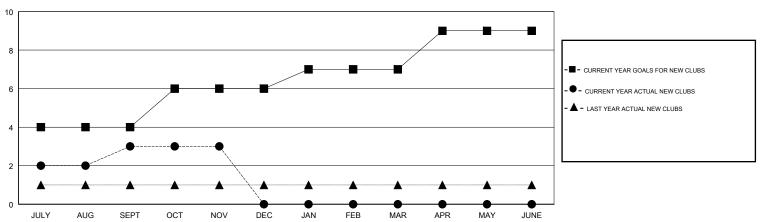

## **LOCATION CALIFORNIA**

**GMT CA** 

| Clubs                 |               |           |               | Members               |                           |                         |                                                    |
|-----------------------|---------------|-----------|---------------|-----------------------|---------------------------|-------------------------|----------------------------------------------------|
| RESULTS FOR 2017-2018 |               |           |               | RESULTS FOR 2017-2018 |                           |                         |                                                    |
| QUARTER               | NEW CLUB GOAL | NEW CLUBS | DROPPED CLUBS | QUARTER               | MEMBER GROWTH NET<br>GOAL | MEMBER GROWTH<br>ACTUAL | DROPPED<br>MEMBERS ACTUAL<br>(including transfers) |
| JULY/AUG/SEPT         | 4             | 3         | 1             | JULY/AUG/SEPT         | 145                       | 140                     | 105                                                |
| OCT/NOV/DEC           | 2             | 0         | 0             | OCT/NOV/DEC           | 65                        | 17                      | 17                                                 |
| JAN/FEB/MAR           | 1             | 0         | 0             | JAN/FEB/MAR           | 50                        | 0                       | 0                                                  |
| APR/MAY/JUNE          | 2             | 0         | 0             | APR/MAY/JUNE          | 65                        | 0                       | 0                                                  |

## GOALS AND ACTUAL NEW CLUBS CUMULATIVE